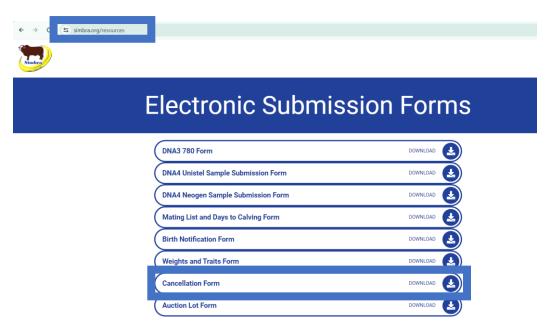

## **Download**

Simbra website > Resources > Electronic
Submission Forms > Cancelation Form