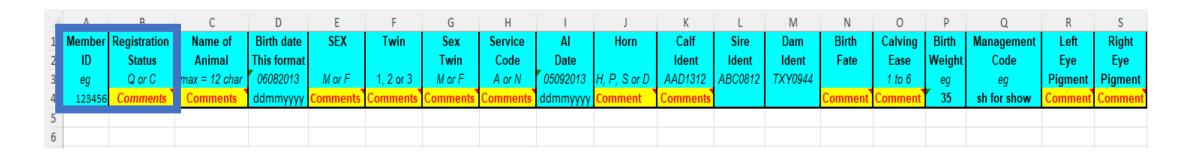

## **Member ID**

Society membership number

## **Registration Status**

- Registration status of calf
- Use the correct registration status code:
  - Q for registration
  - C for commercial/not for registration

|   | Α      | В            | C             | D           | F        | F         | G        | Н        | 1        | J            | K        | L       | M       | N       | 0       | Р      | Q           | R       | S       |
|---|--------|--------------|---------------|-------------|----------|-----------|----------|----------|----------|--------------|----------|---------|---------|---------|---------|--------|-------------|---------|---------|
| 1 | Member | Registration | Name of       | Birth date  | SEX      | Twin      | Sex      | Service  | Al       | Horn         | Calf     | Sire    | Dam     | Birth   | Calving | Birth  | Management  | Left    | Right   |
| 2 | ID     | Status       | Animal        | This format |          |           | Twin     | Code     | Date     |              | ldent    | Ident   | Ident   | Fate    | Ease    | Weight | Code        | Eye     | Eye     |
| 3 | eg     | Q or C       | max = 12 char | 06082013    | M or F   | 1, 2 or 3 | M or F   | A or N   | 05092013 | H, P, S or D | AAD1312  | ABC0812 | TXY0944 |         | 1 to 6  | eg     | eg          | Pigment | Pigment |
| 4 | 123456 | Comments     | Comments      | ddmmyyyy    | Comments | comments  | Comments | Comments | ddmmyyyy | Comment      | Comments |         |         | Comment | Comment | 35     | sh for show | Comment | Comment |
| 5 |        |              |               |             |          |           |          |          |          |              |          |         |         |         |         |        |             |         |         |
| 6 |        |              |               |             |          |           |          |          |          |              |          |         |         |         |         |        |             |         |         |

#### Name of Animal

- Desired name for the animal
- Leave blank if the calf was aborted

#### **Birth Date**

- Birth date of the calf
- Format in **ddmmyyyy**

#### Sex

- Use the correct sex code for the calf:
  - M male
  - F female
  - S steer

|   | Α      | В            | С             | D           | Е       | F         | G        | Н       | 1        | J            | K        | L       | M       | N       | 0       | Р      | Q           | R       | S       |
|---|--------|--------------|---------------|-------------|---------|-----------|----------|---------|----------|--------------|----------|---------|---------|---------|---------|--------|-------------|---------|---------|
| 1 | Member | Registration | Name of       | Birth date  | SEX     | Twin      | Sex      | Service | Al       | Horn         | Calf     | Sire    | Dam     | Birth   | Calving | Birth  | Management  | Left    | Right   |
| 2 | ID     | Status       | Animal        | This format |         |           |          | Code    | Date     |              | ldent    | Ident   | ldent   | Fate    | Ease    | Weight | Code        | Eye     | Eye     |
| 3 | eg     | Q or C       | max = 12 char | 06082013    | M or F  | 1, 2 or 3 | M or F   | A or N  | 05092013 | H, P, S or D | AAD1312  | ABC0812 | TXY0944 |         | 1 to 6  | eg     | eg          | Pigment | Pigment |
| 4 | 123456 | Comments     | Comments      | ddmmyyyy    | Comment | Comments  | Comments | omments | ddmmyyyy | Comment      | Comments |         |         | Comment | Comment | 35     | sh for show | Comment | Comment |
| 5 |        |              |               |             |         |           |          |         |          |              |          |         |         |         |         |        |             |         |         |
| 6 |        |              |               |             |         |           |          |         |          |              |          |         |         |         |         |        |             |         |         |

#### Twin

- Use the correct twin status code:
  - 1 single birth
  - 2 twins
  - 3 triplets

#### **Sex Twin**

- Only if applicable
- Leave blank if the calf does not have a twin
- Use the correct sex code for the calf's twin:
  - M male
  - F female

|   | Α      | В            | С             | D           | Е        | F         | G       | Н        |          | J            | K        | L       | M       | N       | 0       | Р      | Q           | R       | S       |
|---|--------|--------------|---------------|-------------|----------|-----------|---------|----------|----------|--------------|----------|---------|---------|---------|---------|--------|-------------|---------|---------|
| 1 | Member | Registration | Name of       | Birth date  | SEX      | Twin      | Sex     | Service  | Al       | Horn         | Calf     | Sire    | Dam     | Birth   | Calving | Birth  | Management  | Left    | Right   |
| 2 | ID     | Status       | Animal        | This format |          |           | Twin    | Code     | Date     |              | ldent    | Ident   | Ident   | Fate    | Ease    | Weight | Code        | Eye     | Eye     |
| 3 | eg     | Q or C       | max = 12 char | 06082013    | M or F   | 1, 2 or 3 | M or F  | A or N   | 05092013 | I, P, S or D | AAD1312  | ABC0812 | TXY0944 |         | 1 to 6  | eg     | eg          | Pigment | Pigment |
| 4 | 123456 | Comments     | Comments      | ddmmyyyy    | Comments | Comments  | Comment | Comments | ddmmyyyy | comment      | Comments |         |         | Comment | Comment | 35     | sh for show | Comment | Comment |
| 5 |        |              |               |             |          |           |         |          |          |              |          |         |         |         |         |        |             |         |         |
| 6 |        |              |               |             |          |           |         |          |          |              |          |         |         |         |         |        |             |         |         |

## **Service Code**

- Use the correct service type code:
  - A artificial insemination
  - N natural

#### **Al Date**

- Only if applicable
- Leave blank if calf was born from natural mating
- The date that the dam was artificially inseminated
- Format in **ddmmyyyy**

|   | Α      | В            | С             | D           | Е        | F         | G        | Н        | 1.       |              | K        | L       | M       | N       | 0       | Р      | Q           | R       | S       |
|---|--------|--------------|---------------|-------------|----------|-----------|----------|----------|----------|--------------|----------|---------|---------|---------|---------|--------|-------------|---------|---------|
| 1 | Member | Registration | Name of       | Birth date  | SEX      | Twin      | Sex      | Service  | Al       | Horn         | Calf     | Sire    | Dam     | Birth   | Calving | Birth  | Management  | Left    | Right   |
| 2 | ID     | Status       | Animal        | This format |          |           | Twin     | Code     | Date     |              | ldent    | ldent   | Ident   | Fate    | Ease    | Weight | Code        | Eye     | Eye     |
| 3 | eg     | Q or C       | max = 12 char | 06082013    | M or F   | 1, 2 or 3 | M or F   | A or N   | 05092013 | H, P, S or D | AAD1312  | ABC0812 | TXY0944 |         | 1 to 6  | eg     | eg          | Pigment | Pigment |
| 4 | 123456 | Comments     | Comments      | ddmmyyyy    | Comments | Comments  | Comments | Comments | ddmmyyy  | Comment      | Comments |         |         | Comment | Comment | 35     | sh for show | Comment | Comment |
| 5 |        |              |               |             |          |           |          |          |          |              |          |         |         |         |         |        |             |         |         |
| 6 |        |              |               |             |          |           |          |          |          |              |          |         |         |         |         |        |             |         |         |

#### Horn

- Horn status of the calf
- Use the correct horn status code:
  - H horned
  - P polled
  - S scurred
  - D dehorned

#### **Calf Ident**

- Animal ID for the calf
- Do not zero-fill the animal IDs
- Do not put spaces between herd letters, numbers and/or suffixes (A/B/C)
- No suffixes (A/B/C) in the animal ID for calves born from 1 January 2024 or if the calf is not for registration

## **Sire Ident**

- The animal ID for the sire of the calf
- No suffixes (A/B/C) in the animal ID for animals born from 1 January 2024

## **Dam Ident**

- The animal ID for the dam of the calf
- No suffixes (A/B/C) in the animal ID for animals born from 1 January 2024

## **Birth Fate**

- Only if the calf is dead
- Leave blank if the calf is not dead
- Use the correct birth fate code:
  - A abortion
  - C died >48h but <96h of birth
  - D died <48h of birth

|   | Α      | В            | С             | D           | Е        | F         | G        | Н        | 1        | J            | K        | L       | M       | N      | 0       | D      | Q           | R       | S       |
|---|--------|--------------|---------------|-------------|----------|-----------|----------|----------|----------|--------------|----------|---------|---------|--------|---------|--------|-------------|---------|---------|
| 1 | Member | Registration | Name of       | Birth date  | SEX      | Twin      | Sex      | Service  | Al       | Horn         | Calf     | Sire    | Dam     | Birth  | Calving | Birth  | Management  | Left    | Right   |
| 2 | ID     | Status       | Animal        | This format |          |           | Twin     | Code     | Date     |              | ldent    | Ident   | Ident   | Fate   | Ease    | Weight | Code        | Eye     | Eye     |
| 3 | eg     | Q or C       | max = 12 char | 06082013    | M or F   | 1, 2 or 3 | M or F   | A or N   | 05092013 | H, P, S or D | AAD1312  | ABC0812 | TXY0944 |        | 1 to 6  | eg     | eg          | Pigment | Pigment |
| 4 | 123456 | Comments     | Comments      | ddmmyyyy    | Comments | Comments  | Comments | Comments | ddmmyyyy | Comment      | Comments |         |         | Commen | Comment | 35     | sh for show | Comment | Comment |
| 5 |        |              |               |             |          |           |          |          |          |              |          |         |         |        |         |        |             |         |         |
| 6 |        |              |               |             |          |           |          |          |          |              |          |         |         |        |         |        |             |         |         |

#### **Calving Ease**

- Provide the correct calving ease code:
  - 1 without assistance
  - 2 easy pull
  - 3 hard pull
  - 4 cesarian (due to complications)
  - 5 abnormal presentation
  - 6 elective surgery (preventative for anticipated dystocia)

#### **Birth Weight**

- Birth weight of the calf in kilograms
- No unit of measurement is necessary
- To the nearest kilogram (no decimal places)
- Measured within 24h of birth

|   | Α      | В            | С             | D           | Е        | F         | G        | Н        | 1        | J            | K        | L       | M       | N       | 0       | Р     | 0           | R       | ς       |
|---|--------|--------------|---------------|-------------|----------|-----------|----------|----------|----------|--------------|----------|---------|---------|---------|---------|-------|-------------|---------|---------|
| 1 | Member | Registration | Name of       | Birth date  | SEX      | Twin      | Sex      | Service  | Al       | Horn         | Calf     | Sire    | Dam     | Birth   | Calving | Birth | Management  | Left    | Right   |
| 2 | ID     | Status       | Animal        | This format |          |           | Twin     | Code     | Date     |              | Ident    | ldent   | ldent   | Fate    | Ease    | Weigh | Code        | Eye     | Eye     |
| 3 | eg     | Q or C       | max = 12 char | 06082013    | M or F   | 1, 2 or 3 | M or F   | A or N   | 05092013 | H, P, S or D | AAD1312  | ABC0812 | TXY0944 |         | 1 to 6  | eg    | eg          | Pigment | Pigment |
| 4 | 123456 | Comments     | Comments      | ddmmyyyy    | Comments | Comments  | Comments | Comments | ddmmyyyy | Comment      | Comments |         |         | Comment | Comment | 35    | sh for show | Comment | Comment |
| 5 |        |              |               |             |          |           |          |          |          |              |          |         |         |         |         |       |             |         |         |
| 6 |        |              |               |             |          |           |          |          |          |              |          |         |         |         |         |       |             |         |         |

#### **Management Code**

- Management code for the management group the calf is in
- Indicate if this calf was treated any different to the other calves born in the same herd-year-season

#### **Left Eye Pigment**

- Use the correct eye pigment code:
- 1 <50% of eye pigmented
- 2 >50% of eye pigmented
- 3 spectacled
- Click <a href="here">here</a> for an explanation of the eye pigment codes

#### **Right Eye Pigment**

- Use the correct eye pigment code:
- 1 <50% of eye pigmented
- 2 >50% of eye pigmented
- 3 spectacled
- Click <a href="here">here</a> for an explanation of the eye pigment codes