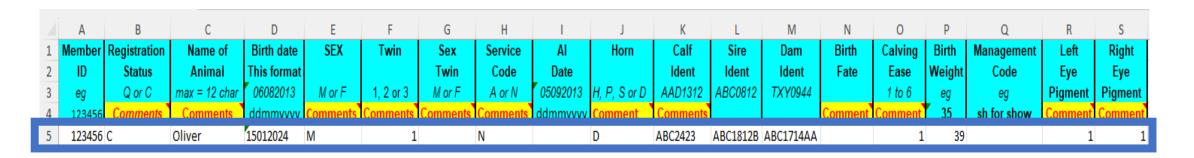

# Example 6 – Oliver

- Male not for registration (from a Cum cow if the cum cow is registered after 1 March 2013)
- Born alive on 15 January 2024 at 40kg from a natural mating
- Normal calving
- Dehorned
- No special treatment of the calf or the dam
- Both eyes are >50% pigmented