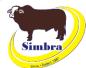

## **Birth Fate**

- Only if the calf is dead
- Leave blank if the calf is not dead
- Use the correct birth fate code:
  - A abortion
  - C died >48h but <96h of birth
  - D died <48h of birth

|   | Α      | В            | С             | D           | Е        | F         | G        | Н        | 1        | J            | K        | L       | M       | N      | 0       | D      | Q           | R       | S       |
|---|--------|--------------|---------------|-------------|----------|-----------|----------|----------|----------|--------------|----------|---------|---------|--------|---------|--------|-------------|---------|---------|
| 1 | Member | Registration | Name of       | Birth date  | SEX      | Twin      | Sex      | Service  | Al       | Horn         | Calf     | Sire    | Dam     | Birth  | Calving | Birth  | Management  | Left    | Right   |
| 2 | ID     | Status       | Animal        | This format |          |           | Twin     | Code     | Date     |              | ldent    | Ident   | Ident   | Fate   | Ease    | Weight | Code        | Eye     | Eye     |
| 3 | eg     | Q or C       | max = 12 char | 06082013    | M or F   | 1, 2 or 3 | M or F   | A or N   | 05092013 | H, P, S or D | AAD1312  | ABC0812 | TXY0944 |        | 1 to 6  | eg     | eg          | Pigment | Pigment |
| 4 | 123456 | Comments     | Comments      | ddmmyyyy    | Comments | Comments  | Comments | Comments | ddmmyyyy | Comment      | Comments |         |         | Commen | Comment | 35     | sh for show | Comment | Comment |
| 5 |        |              |               |             |          |           |          |          |          |              |          |         |         |        |         |        |             |         |         |
| 6 |        |              |               |             |          |           |          |          |          |              |          |         |         |        |         |        |             |         |         |